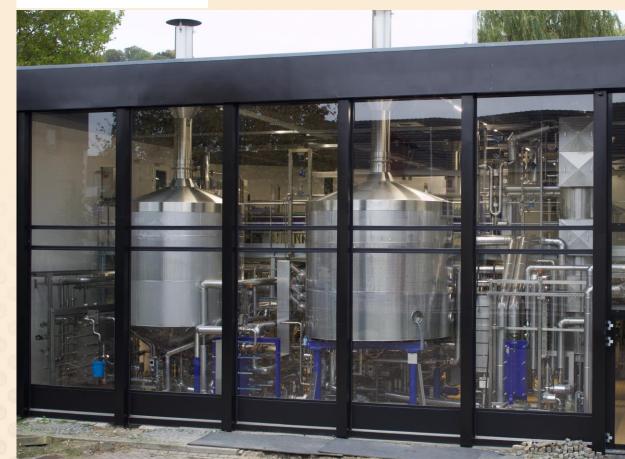

#### **Meura Stream Green**

- Wort preheater on superheated brewing water
- Wort formation 0,5-1% evap
- Wort stripper 0,5% evap
- Wort cooling very hot water booster

→ Reduction energy consumption 75%

### **Heating mash tun = Clean Steam + superheated brewing water injection**

- → Low temperature heating = heat pump
- → Reduction of heat pump peak capacity & investment

### Meura fine grist mash filter

- → Year-to-year variability of regional barley malt
- → Processing unmalted regional organic alternative cereals

## Phase II – heat pump

- Sustainable electric power
- 100% natural refrigerants no halogens
- Cooling heat output = brewhouse heat input