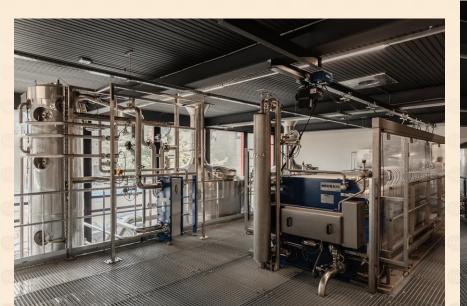

#### **Meura Stream Green**

- Wort preheater on superheated brewing water
- Wort formation 0,5-1% evap
- Wort stripper 0,5% evap
- Wort cooling very hot water booster

→ Reduction energy consumption 75%